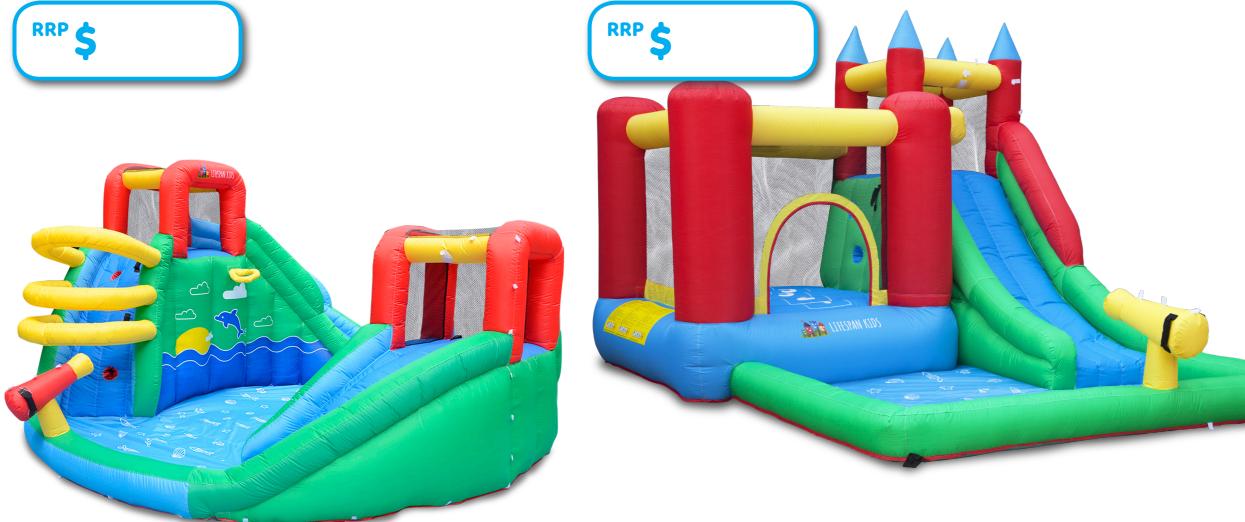

### **Inflatable Castles**

AirZone 6 9ft Bouncer PEAIRZONE6

• The most convenient portable air trampoline! • Safety Net Enclosure with Velcro Entrance • Assembled Size: 2.8m x 2.8m x 1.75m

Atlantis Slide & Splash PEATLANTIS

• 2.5m Big Slide and 1.5m Junior Slide • Massive 3.8m long play area · Assembled Size: 4.2m x 4.2m x 2.25m