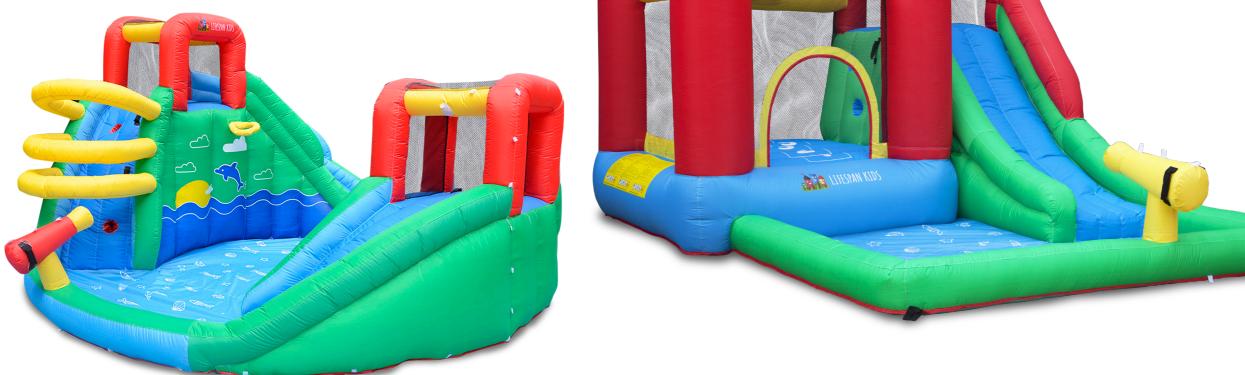

### **Inflatable Castles**

AirZone 6 9ft Bouncer PEAIRZONE6

• The most convenient portable air trampoline! • Safety Net Enclosure with Velcro Entrance • Assembled Size: 2.8m x 2.8m x 1.75m

Atlantis Slide & Splash PEATLANTIS

• 2.5m Big Slide and 1.5m Junior Slide • Massive 3.8m long play area · Assembled Size: 4.2m x 4.2m x 2.25m