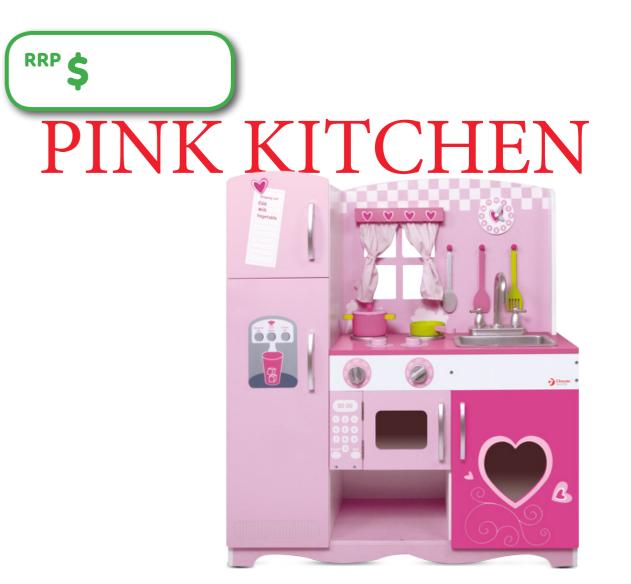

## Indoor Play

Laguna Indoor Play Kitchen PELAGUNA

· Adorable kitchen to inspire culinary masterpieces · Traditional look with white and timber colours · Assembled Size: 1.02m x 0.3m x 1.12m