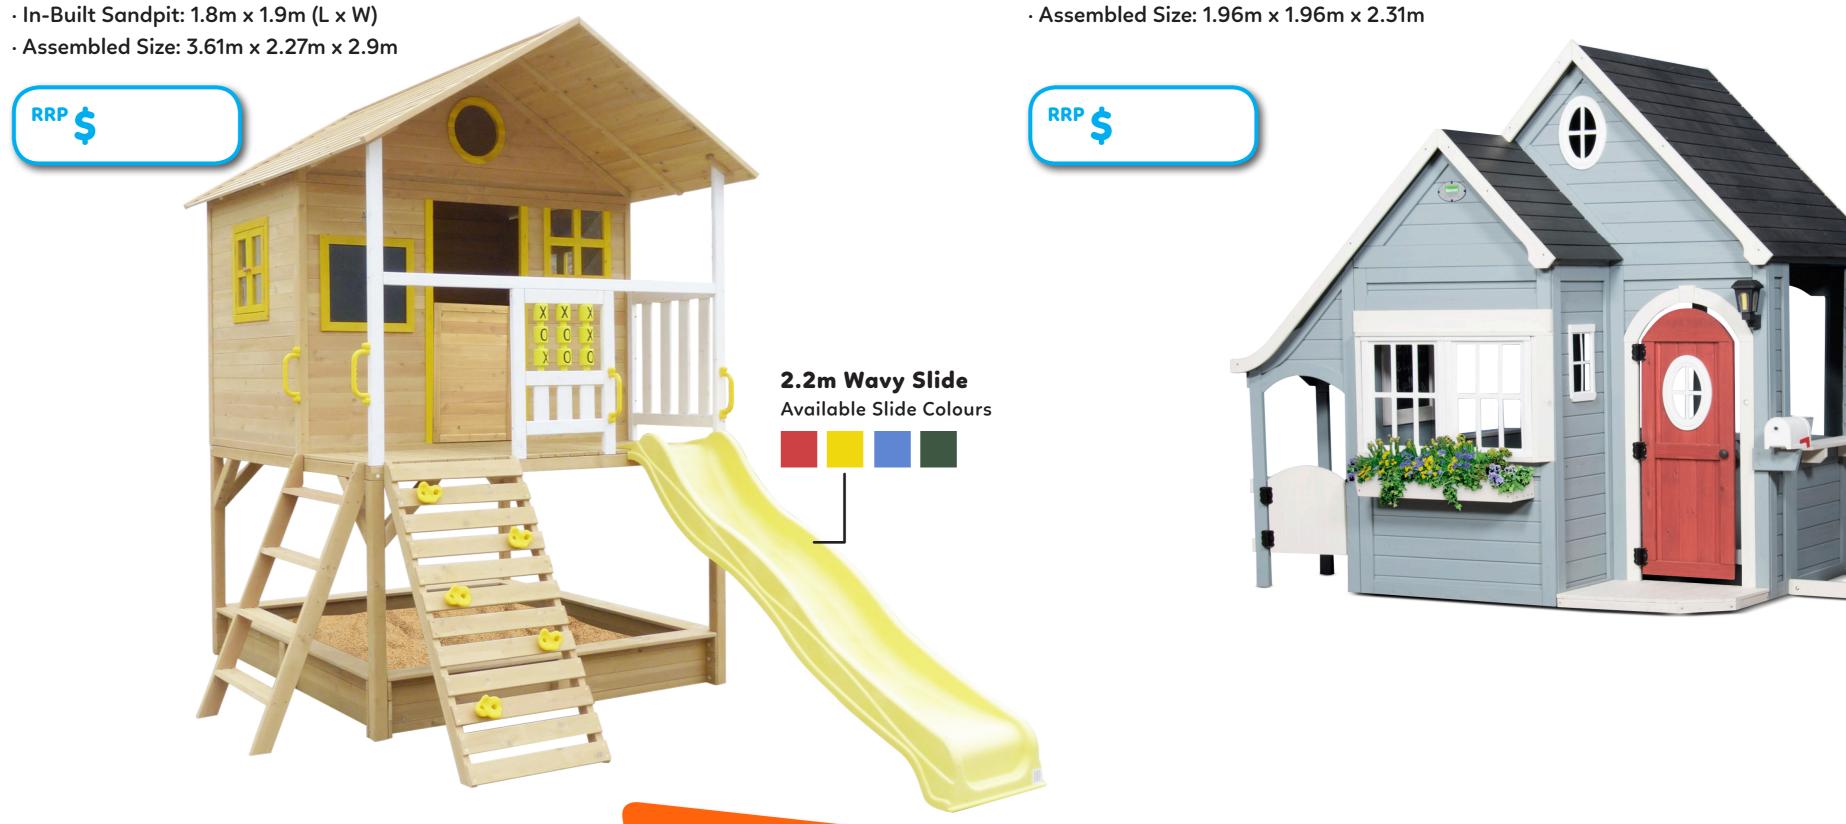

#### Teddy Cubby House

PETEDDY

· Kid friendly door with magnetic catcher · Picnic Table/Snack Stand and Picket Fence with Mailbox • Assembled Size: 1.97m x 1.07m x 1.4m

#### **Scenic Heights Play Centre**

**BYDSCENICHEIGHTS-SET** 

· Raised Playhouse with Spring-Loaded Saloon Doors and Sunburst Windows · Play Kitchen with Mounted Sink and Tap • Assembled Size: 1.96m x 1.96m x 2.31m