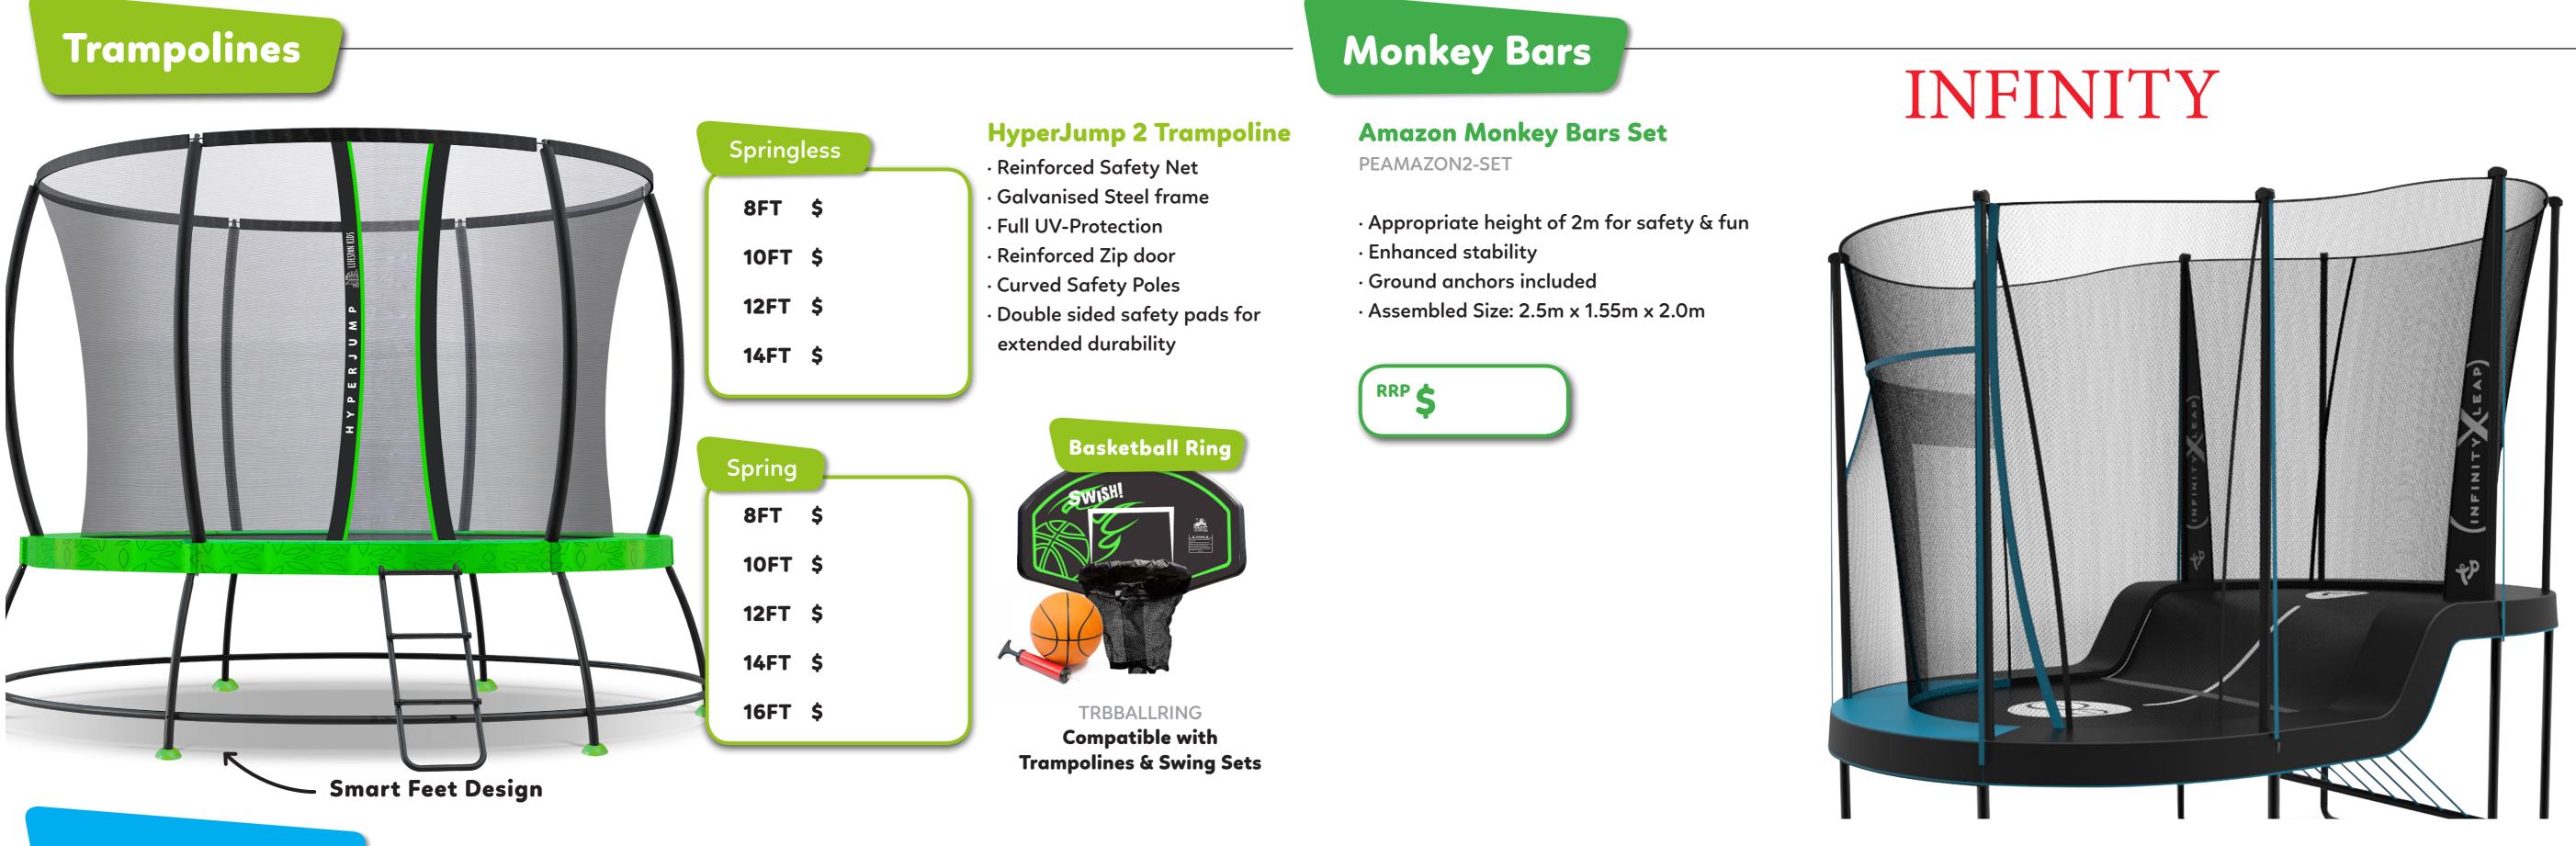

## Grab your latest Lifespan Kids Catalogue for our full range! Over 200 models and sizes to choose from



## **Cubby Houses**

#### Teddy Cubby House

PETEDDY

· Kid friendly door with magnetic catcher · Picnic Table/Snack Stand and Picket Fence with Mailbox • Assembled Size: 1.97m x 1.07m x 1.4m

#### Warrigal Cubby House

PEWARRIGAL-SET-YEL

• Treated Timber for long term protection against rot,

- fungal decay and insect attack
- · Wide-open spacious design for better visibility

#### **Scenic Heights Play Centre**

**BYDSCENICHEIGHTS-SET** 

· Raised Playhouse with Spring-Loaded Saloon Doors and Sunburst Windows · Play Kitchen with Mounted Sink and Tap • Assembled Size: 1.96m x 1.96m x 2.31m

RRP \$

Missing: Tree Tops Loft House Dome Climber Muddy Madness



## Sandpits

#### **Somerset Play Centre**

**BYDSOMERSET-SET** 

· 4ft. High Raised Playhouse with Observation Window and Colourf