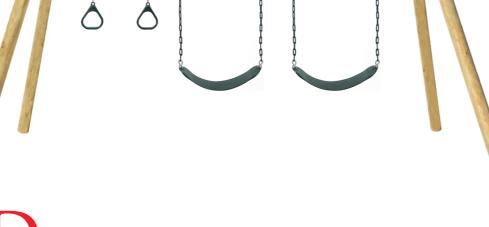

## Swing Sets

Lynx 4 Station Metal Swing Set PELYNX

- Fun for up to 5 kids
- Web Swing, Trapeze, 2-Seat Glider and Swing included • Assembled Size: 3.6m x 1.98m x 1.87m

Wesley Double Swing with Trapeze **PEWESLEY2-SET** 

• Round Timber Frame with 2 Swings and a Trapeze · Assembled Size: 3.88m x 2.2m x 2.38m

**Sunshine Climb & Slide** SLIDESUNSHINESET-GRN

· Big 2.2m Wavy Slide · Assembled Size: 2.64m x 0.6m x 1.83m