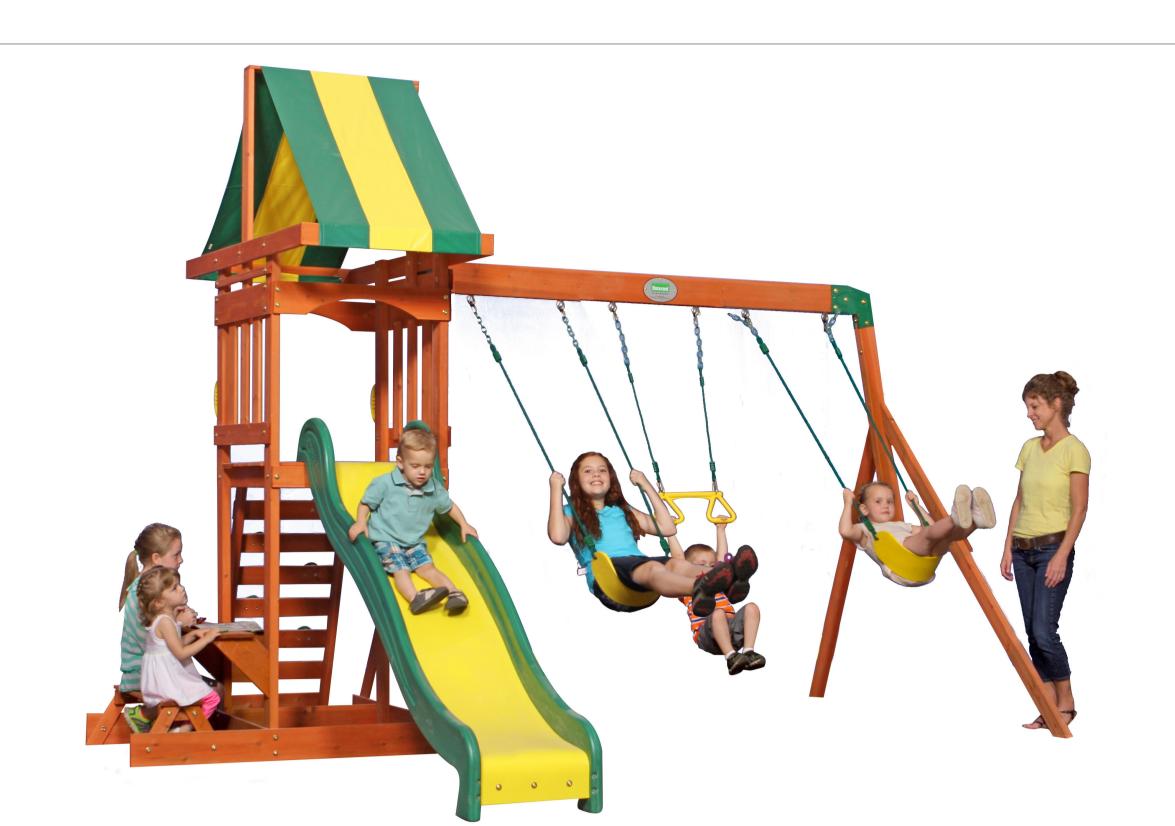

#### SOMERSET PLAY CENTRE

- · 4ft. high raised playhouse with observation window and colorful green and yellow canopy
- Lower fort with snack stand and bench
- Two belt swings and trapeze swinging bar
- Rock wall & step ladder
- · 8ft. Super speedy slide

Assembled Dimension (L x W x H)

465 x 327 x 269.2 cm

**RRP** 