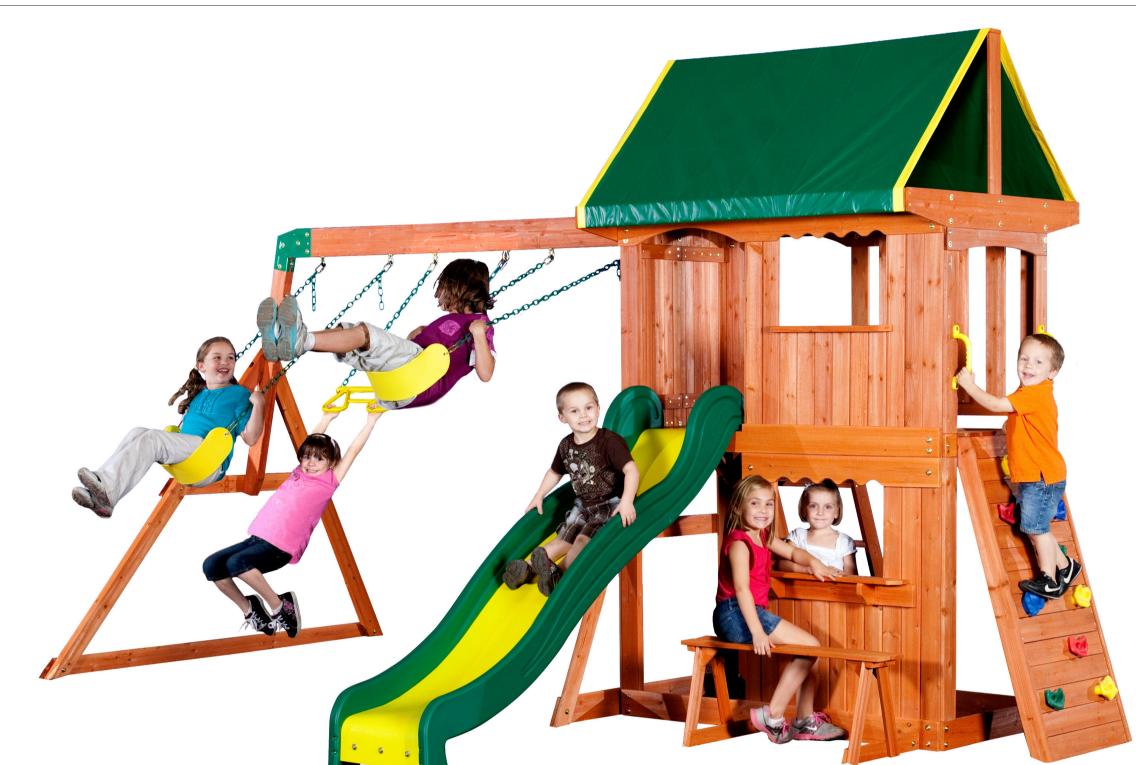

#### SOMERSET PLAY CENTRE

- · 4ft. high raised playhouse with observation window and colorful green and yellow canopy
- Lower fort with snack stand and bench
- Two belt swings and trapeze swinging bar
- Rock wall & step ladder
- · 8ft. Super speedy slide

Assembled Dimension (L x W x H)

465 x 327 x 269.2 cm

**RRP** 