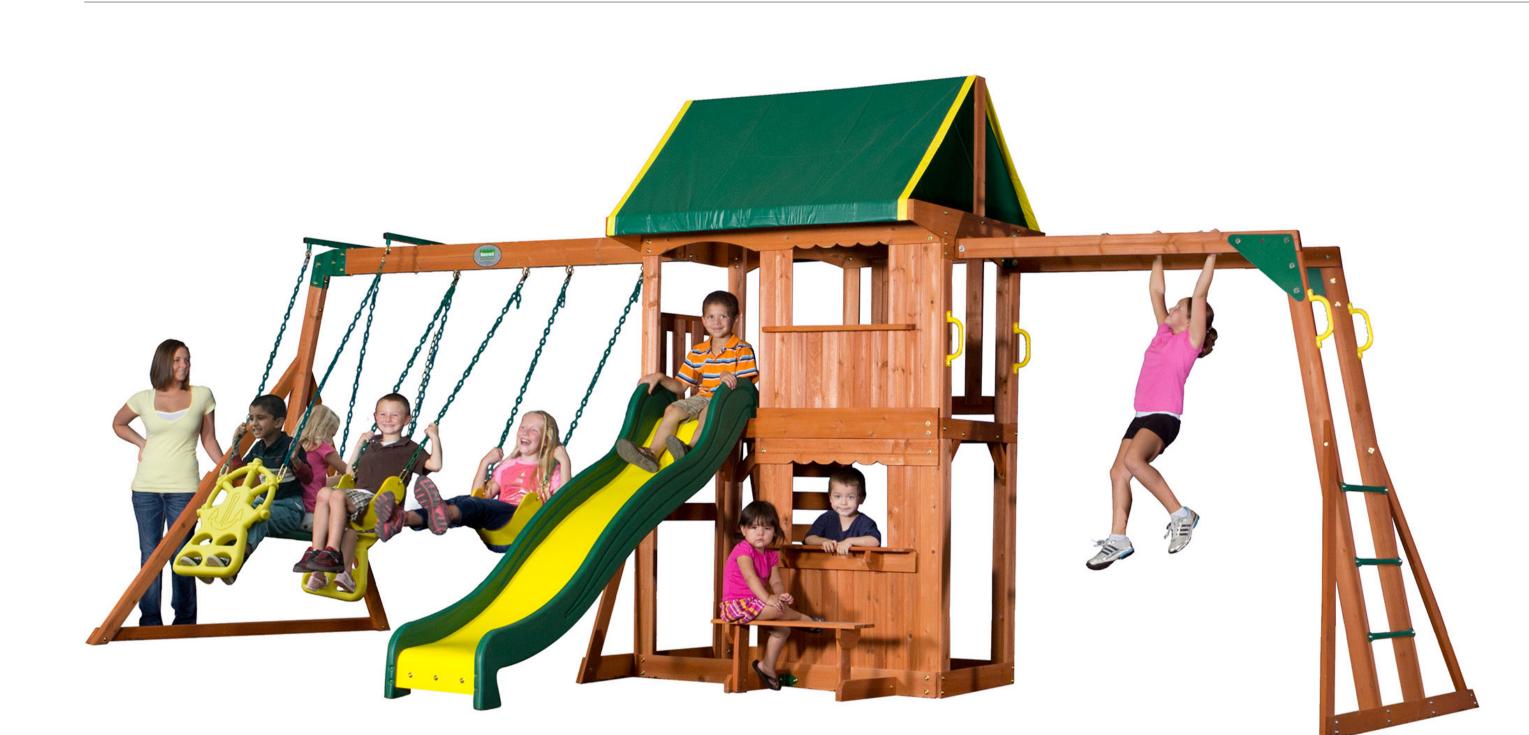

#### SOMERSET PLAY CENTRE

- · 4ft. high raised playhouse with observation window and colorful green and yellow canopy
- Lower fort with snack stand and bench
- Two belt swings and trapeze swinging bar
- Rock wall & step ladder
- · 8ft. Super speedy slide

Assembled Dimension (L x W x H)

465 x 327 x 269.2 cm

**RRP** 