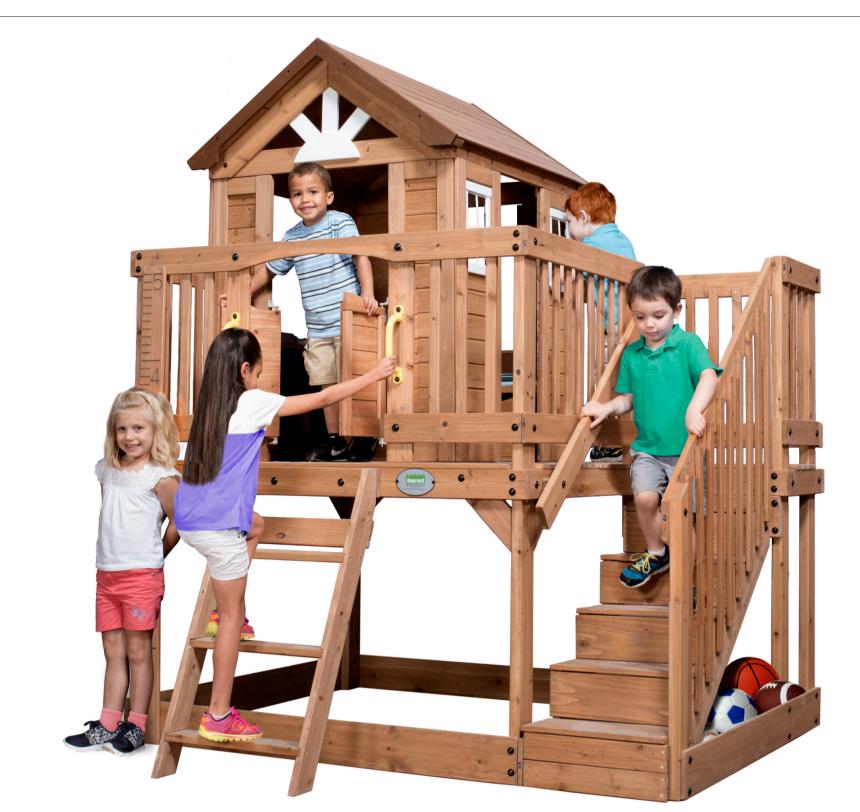

#### SCENIC HEIGHTS PLAY CENTRE

- · Raised playhouse with spring-loaded saloon doors and sunburst windows
- Play kitchen with mounted sink and tap
- Full wooden staircase and standard step ladder
- Two toy boxes
- 5' growth board
- · Wood cot with colorful, comfortable green and white cushion

Assembled Dimension (L x W x H)

196 x 196 x 231.1 cm