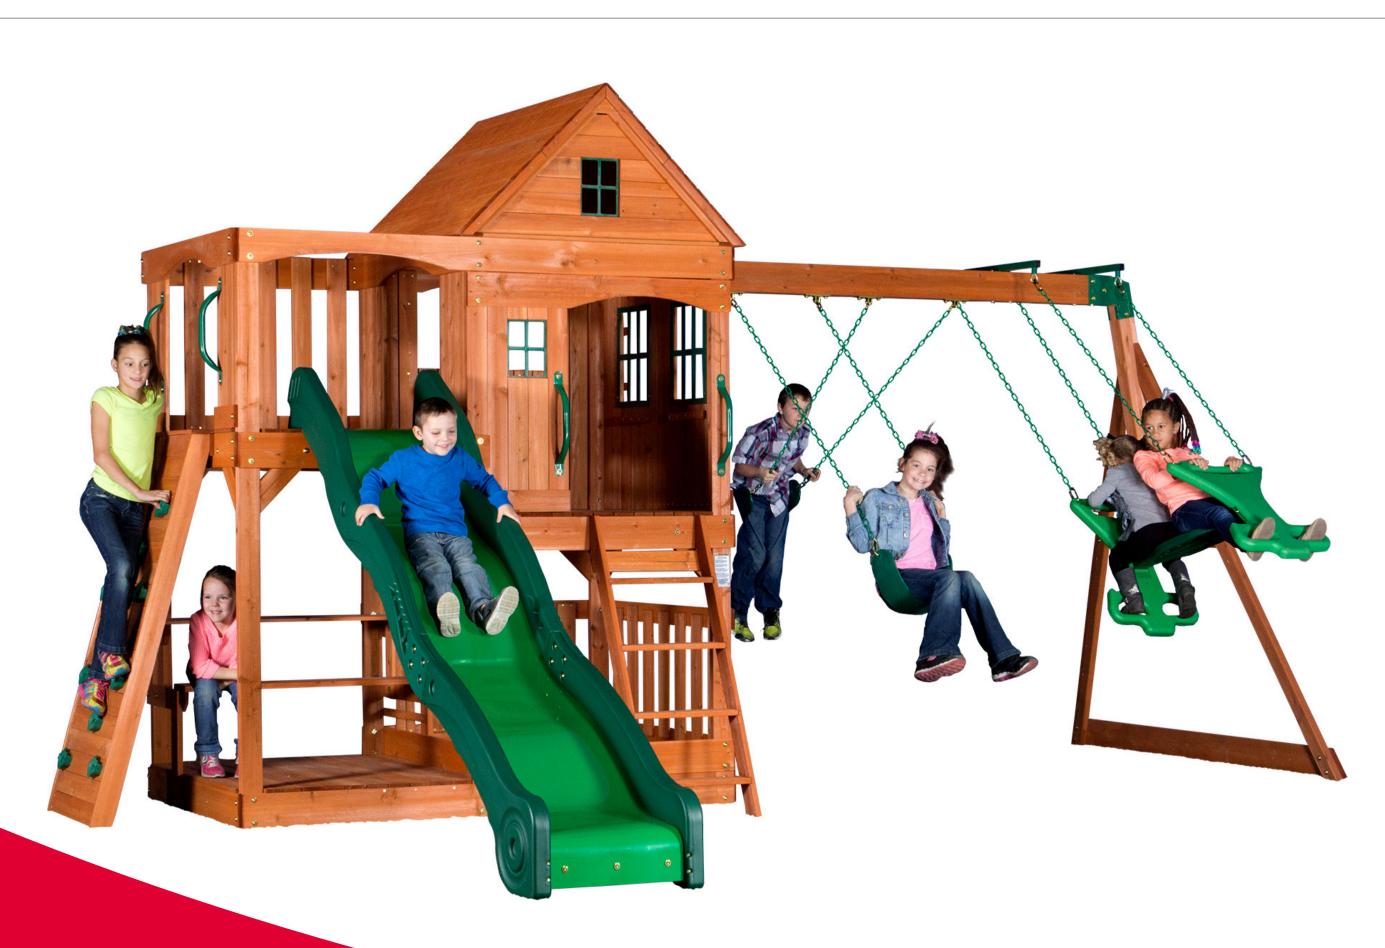

### MONTICELLO PLAY CENTRE

- Raised fort with end gables and wood roof
- · Snack stand covered with pergola, toy box for seat
- · 2 belt swings and trapeze bar Rock wall ladder & standard ladder
- Monkey bars
- · 8ft. super safe speedy slide

Assembled Dimension (L x W x H) 648 x 394 x 290 cm

**RRP** 