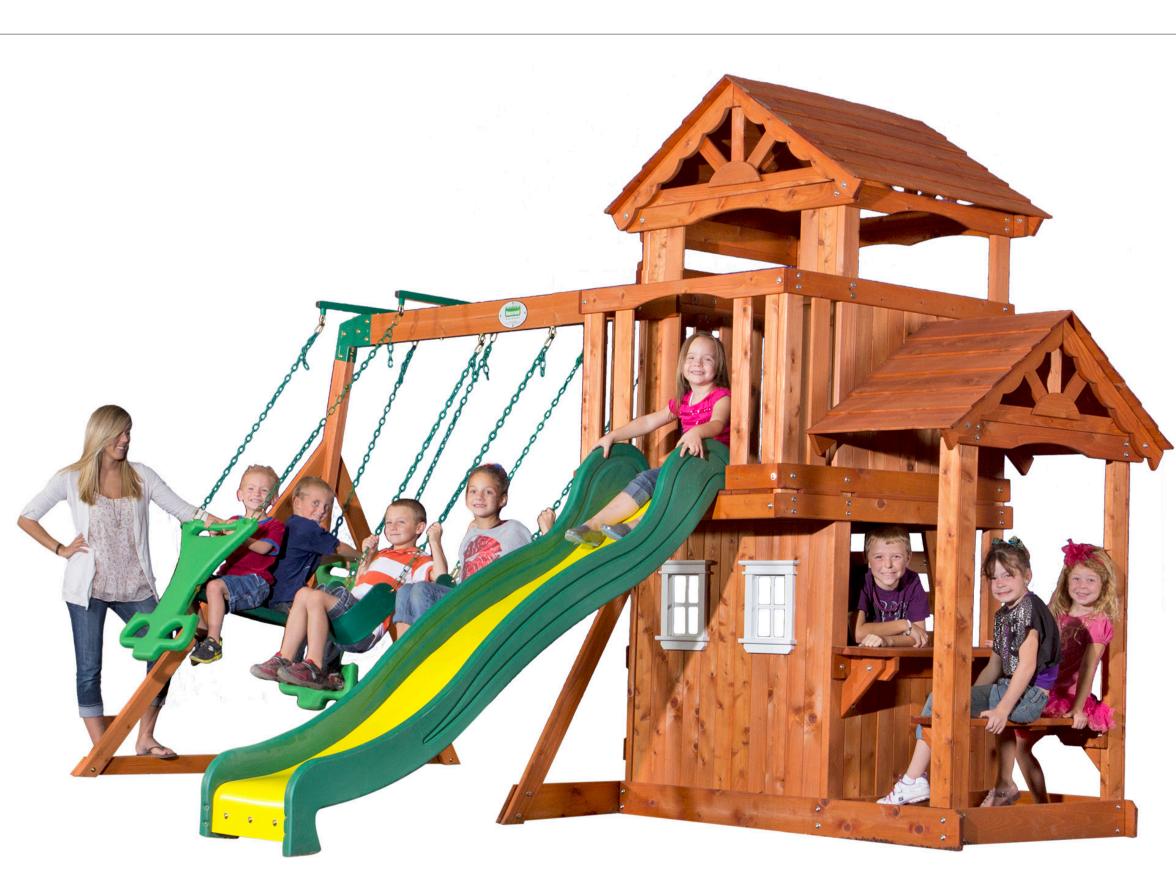

### PRAIRIE RIDGE PLAY CENTRE

- · Large upper deck with sun shaded canopy and observation window
- Snack stand and built-in bench
- · 2 belt swings and 2-person ship's wheel glider
- Challenging monkey bars 8ft. Super speedy slide
- 4ft. Deck height

Assembled Dimension (L x W x H)

609.6 x 328 x 269.2 cm