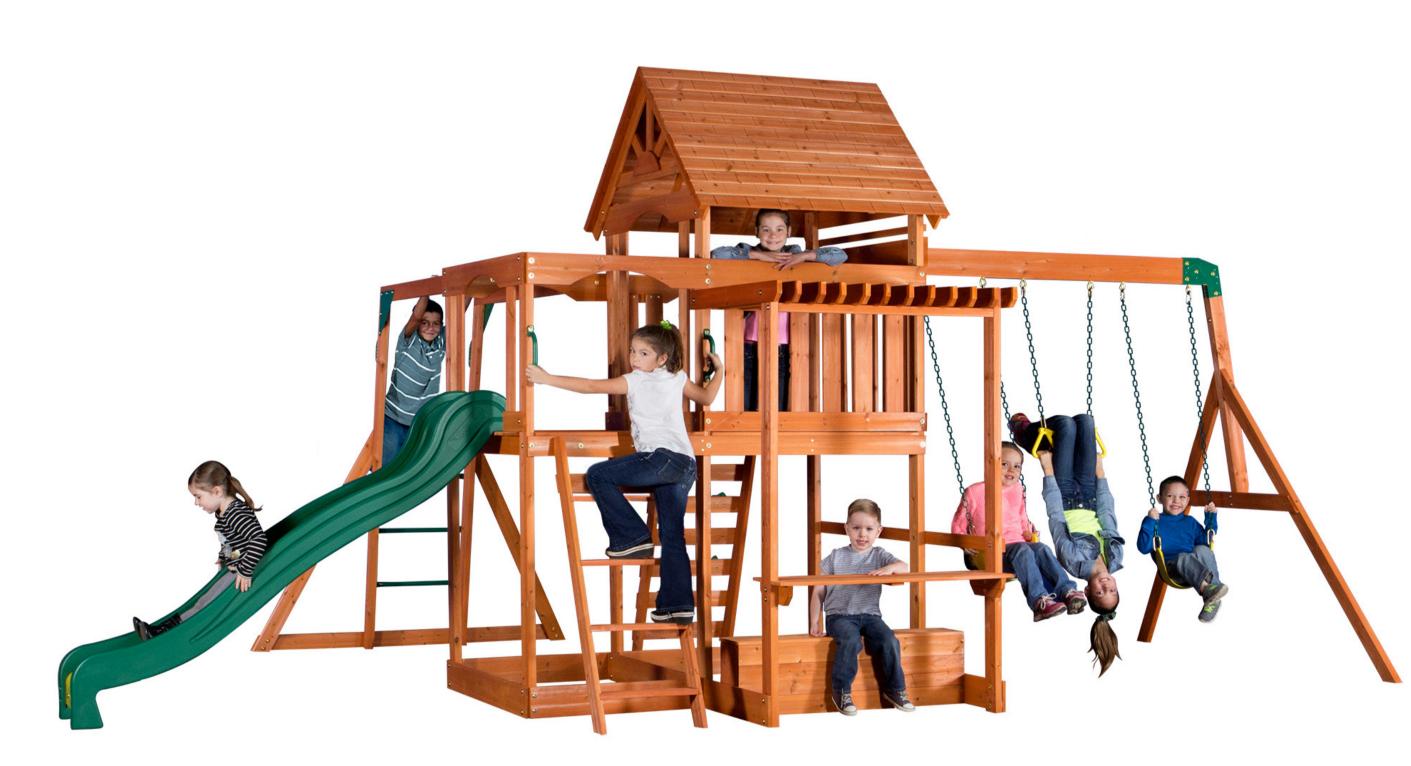

#### SOMERSET PLAY CENTRE

- · 4ft. high raised playhouse with observation window and colorful green and yellow canopy
- Lower fort with snack stand and bench
- Two belt swings and trapeze swinging bar
- Rock wall & step ladder
- · 8ft. Super speedy slide

Assembled Dimension (L x W x H)

465 x 327 x 269.2 cm

**RRP** 